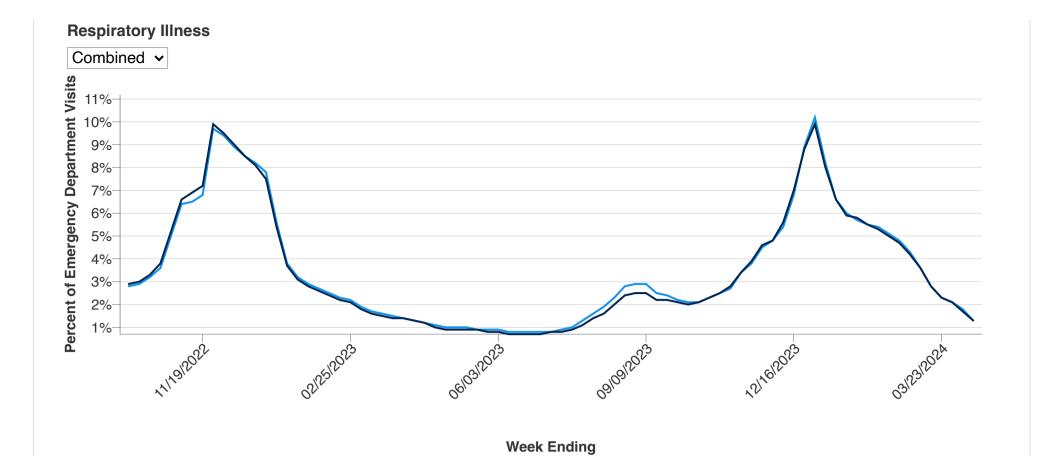

# Emergency Department Visits for Viral Respiratory Illness, by Sex

Weekly percent of total emergency department visits associated with COVID-19, influenza, and RSV.

Select a demographic category to add or remove it from the graphic

Female Male

Data presented through: 04/13/2024; Data as of: 04/17/2024

Dataset on data.cdc.gov I Link to Dataset

Download Data (CSV)

| Data Table  |        | _    |
|-------------|--------|------|
| Week Ending | Female | Male |
| 10/01/2022  | 2.8%   | 2.9% |
| 10/08/2022  | 2.9%   | 3.0% |
| 10/15/2022  | 3.2%   | 3.3% |
| 10/22/2022  | 3.6%   | 3.8% |
| 10/29/2022  | 5.0%   | 5.2% |
| 11/05/2022  | 6.4%   | 6.6% |
| 11/12/2022  | 6.5%   | 6.9% |
| 11/19/2022  | 6.8%   | 7.2% |
| 11/26/2022  | 9.7%   | 9.9% |
| 12/03/2022  | 9.4%   | 9.5% |
| 12/10/2022  | 8.9%   | 9.0% |
| 12/17/2022  | 8.5%   | 8.5% |
| 12/24/2022  | 8.2%   | 8.1% |
| 12/31/2022  | 7.8%   | 7.5% |
| 01/07/2023  | 5.6%   | 5.4% |
| 01/14/2023  | 3.8%   | 3.7% |
| 01/21/2023  | 3.2%   | 3.1% |
| 01/28/2023  | 2.9%   | 2.8% |
| 02/04/2023  | 2.7%   | 2.6% |
| 02/11/2023  | 2.5%   | 2.4% |
| 02/18/2023  | 2.3%   | 2.2% |
| 02/25/2023  | 2.2%   | 2.1% |
| 03/04/2023  | 1.9%   | 1.8% |

| Week Ending | Female | Male |
|-------------|--------|------|
| 03/11/2023  | 1.7%   | 1.6% |
| 03/18/2023  | 1.6%   | 1.5% |
| 03/25/2023  | 1.5%   | 1.4% |
| 04/01/2023  | 1.4%   | 1.4% |
| 04/08/2023  | 1.3%   | 1.3% |
| 04/15/2023  | 1.2%   | 1.2% |
| 04/22/2023  | 1.1%   | 1.0% |
| 04/29/2023  | 1.0%   | 0.9% |
| 05/06/2023  | 1.0%   | 0.9% |
| 05/13/2023  | 1.0%   | 0.9% |
| 05/20/2023  | 0.9%   | 0.9% |
| 05/27/2023  | 0.9%   | 0.8% |
| 06/03/2023  | 0.9%   | 0.8% |
| 06/10/2023  | 0.8%   | 0.7% |
| 06/17/2023  | 0.8%   | 0.7% |
| 06/24/2023  | 0.8%   | 0.7% |
| 07/01/2023  | 0.8%   | 0.7% |
| 07/08/2023  | 0.8%   | 0.8% |
| 07/15/2023  | 0.9%   | 0.8% |
| 07/22/2023  | 1.0%   | 0.9% |
| 07/29/2023  | 1.3%   | 1.1% |
| 08/05/2023  | 1.6%   | 1.4% |
| 08/12/2023  | 1.9%   | 1.6% |
| 08/19/2023  | 2.3%   | 2.0% |
| 08/26/2023  | 2.8%   | 2.4% |
| 09/02/2023  | 2.9%   | 2.5% |
| 09/09/2023  | 2.9%   | 2.5% |
| 09/16/2023  | 2.5%   | 2.2% |
| 09/23/2023  | 2.4%   | 2.2% |
| 09/30/2023  | 2.2%   | 2.1% |
| 10/07/2023  | 2.1%   | 2.0% |
| 10/14/2023  | 2.1%   | 2.1% |
| 10/21/2023  | 2.3%   | 2.3% |
| 10/28/2023  | 2.5%   | 2.5% |
| 11/04/2023  | 2.7%   | 2.8% |
| 11/11/2023  | 3.4%   | 3.4% |
| 11/18/2023  | 3.8%   | 3.9% |
| 11/25/2023  | 4.5%   | 4.6% |
| 12/02/2023  | 4.8%   | 4.8% |
| 12/09/2023  | 5.4%   | 5.6% |
| 12/16/2023  | 6.8%   | 7.0% |
| 12/23/2023  | 8.9%   | 8.8% |
| 12/30/2023  | 10.2%  | 9.9% |
| 01/06/2024  | 8.2%   | 8.0% |

| Week Ending | Female | Male |
|-------------|--------|------|
| 01/13/2024  | 6.6%   | 6.6% |
| 01/20/2024  | 6.0%   | 5.9% |
| 01/27/2024  | 5.7%   | 5.8% |
| 02/03/2024  | 5.5%   | 5.5% |
| 02/10/2024  | 5.4%   | 5.3% |
| 02/17/2024  | 5.1%   | 5.0% |
| 02/24/2024  | 4.8%   | 4.7% |
| 03/02/2024  | 4.3%   | 4.2% |
| 03/09/2024  | 3.6%   | 3.6% |
| 03/16/2024  | 2.8%   | 2.8% |
| 03/23/2024  | 2.3%   | 2.3% |
| 03/30/2024  | 2.1%   | 2.1% |
| 04/06/2024  | 1.8%   | 1.7% |
| 04/13/2024  | 1.3%   | 1.3% |