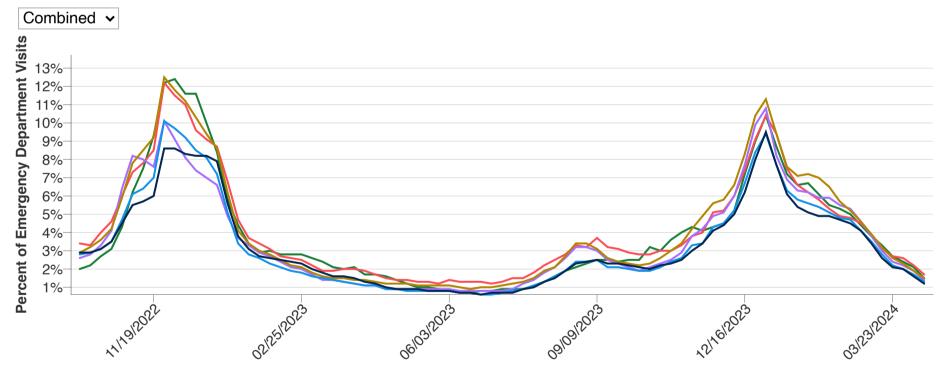

### Emergency Department Visits for Viral Respiratory Illness, by Age

Weekly percent of total emergency department visits associated with COVID-19, influenza, and RSV.

# 

**Week Ending** 

Select a demographic category to add or remove it from the graphic

0-4 years

5-17 years

18-64 years

65+ years

Data presented through: 04/13/2024; Data as of: 04/17/2024

Dataset on data.cdc.gov I Link to Dataset

Download Data (CSV)

Data Table

| Week Ending | 0-4 years | 5-17 years | 18-64 years | 65+ years |
|-------------|-----------|------------|-------------|-----------|
| 10/01/2022  | 7.7%      | 3.2%       | 1.8%        | 3.3%      |
| 10/08/2022  | 8.4%      | 3.7%       | 1.8%        | 3.2%      |
| 10/15/2022  | 9.7%      | 4.5%       | 1.9%        | 3.2%      |
| 10/22/2022  | 11.0%     | 5.8%       | 2.2%        | 3.4%      |
| 10/29/2022  | 13.5%     | 9.9%       | 2.9%        | 3.8%      |
| 11/05/2022  | 15.9%     | 13.0%      | 3.9%        | 4.2%      |
| 11/12/2022  | 17.0%     | 13.3%      | 4.0%        | 4.4%      |
| 11/19/2022  | 17.6%     | 13.6%      | 4.4%        | 4.7%      |
| 11/26/2022  | 20.4%     | 19.0%      | 6.9%        | 7.0%      |
| 12/03/2022  | 20.4%     | 13.4%      | 7.3%        | 8.0%      |
| 12/10/2022  | 18.8%     | 15.3%      | 6.5%        | 7.6%      |
| 12/17/2022  | 17.4%     | 14.5%      | 6.2%        | 7.5%      |
| 12/24/2022  | 15.8%     | 12.4%      | 6.3%        | 8.1%      |
| 12/31/2022  | 14.6%     | 7.9%       | 6.2%        | 8.8%      |
| 01/07/2023  | 11.4%     | 4.1%       | 4.4%        | 7.1%      |
| 01/14/2023  | 8.0%      | 3.1%       | 3.0%        | 4.9%      |
| 01/21/2023  | 6.5%      | 2.9%       | 2.5%        | 4.0%      |
| 01/28/2023  | 5.5%      | 2.7%       | 2.2%        | 3.5%      |
| 02/04/2023  | 4.9%      | 2.4%       | 2.1%        | 3.4%      |
| 02/11/2023  | 4.2%      | 2.0%       | 2.0%        | 3.3%      |
| 02/18/2023  | 3.7%      | 1.7%       | 1.8%        | 3.2%      |
| 02/25/2023  | 3.4%      | 1.5%       | 1.7%        | 3.1%      |
| 03/04/2023  | 3.0%      | 1.3%       | 1.5%        | 2.8%      |
| 03/11/2023  | 2.7%      | 1.2%       | 1.3%        | 2.4%      |
| 03/18/2023  | 2.5%      | 1.2%       | 1.2%        | 2.3%      |
| 03/25/2023  | 2.4%      | 1.1%       | 1.2%        | 2.2%      |
| 04/01/2023  | 2.2%      | 1.0%       | 1.1%        | 2.0%      |
| 04/08/2023  | 2.1%      | 1.0%       | 1.0%        | 1.9%      |
| 04/15/2023  | 1.9%      | 0.9%       | 0.9%        | 1.7%      |
| 04/22/2023  | 1.7%      | 0.8%       | 0.8%        | 1.5%      |
| 04/29/2023  | 1.7%      | 0.9%       | 0.8%        | 1.3%      |
| 05/06/2023  | 1.7%      | 0.9%       | 0.7%        | 1.2%      |
| 05/13/2023  | 1.6%      | 1.0%       | 0.7%        | 1.2%      |
| 05/20/2023  | 1.5%      | 1.0%       | 0.7%        | 1.2%      |
| 05/27/2023  | 1.6%      | 1.0%       | 0.6%        | 1.1%      |
| 06/03/2023  | 1.6%      | 1.0%       | 0.6%        | 1.1%      |
| 06/10/2023  | 1.5%      | 0.8%       | 0.6%        | 1.0%      |
| 06/17/2023  | 1.5%      | 0.7%       | 0.6%        | 1.0%      |
| 06/24/2023  | 1.6%      | 0.6%       | 0.6%        | 0.9%      |
| 07/01/2023  | 1.5%      | 0.6%       | 0.6%        | 1.0%      |
| 07/08/2023  | 1.8%      | 0.6%       | 0.6%        | 1.1%      |
| 07/15/2023  | 1.9%      | 0.6%       | 0.7%        | 1.1%      |
| 07/22/2023  | 2.2%      | 0.7%       | 0.8%        | 1.3%      |
| 07/29/2023  | 2.8%      | 0.9%       | 1.0%        | 1.5%      |

| Week Ending | 0-4 years | 5-17 years | 18-64 years | 65+ years |
|-------------|-----------|------------|-------------|-----------|
| 08/05/2023  | 3.3%      | 1.1%       | 1.2%        | 1.9%      |
| 08/12/2023  | 4.0%      | 1.5%       | 1.4%        | 2.2%      |
| 08/19/2023  | 4.7%      | 2.4%       | 1.7%        | 2.5%      |
| 08/26/2023  | 5.4%      | 3.4%       | 2.1%        | 3.0%      |
| 09/02/2023  | 5.2%      | 3.1%       | 2.2%        | 3.1%      |
| 09/09/2023  | 5.2%      | 2.5%       | 2.2%        | 3.3%      |
| 09/16/2023  | 4.7%      | 1.9%       | 1.9%        | 3.1%      |
| 09/23/2023  | 4.7%      | 1.9%       | 1.8%        | 3.1%      |
| 09/30/2023  | 4.9%      | 1.8%       | 1.6%        | 3.0%      |
| 10/07/2023  | 5.2%      | 1.9%       | 1.4%        | 2.7%      |
| 10/14/2023  | 6.0%      | 2.2%       | 1.4%        | 2.5%      |
| 10/21/2023  | 7.1%      | 2.6%       | 1.5%        | 2.6%      |
| 10/28/2023  | 8.2%      | 3.0%       | 1.6%        | 2.6%      |
| 11/04/2023  | 9.3%      | 3.9%       | 1.7%        | 2.5%      |
| 11/11/2023  | 10.9%     | 5.1%       | 2.1%        | 2.9%      |
| 11/18/2023  | 12.2%     | 5.7%       | 2.4%        | 3.2%      |
| 11/25/2023  | 13.6%     | 6.7%       | 2.9%        | 4.0%      |
| 12/02/2023  | 14.4%     | 5.5%       | 3.5%        | 4.3%      |
| 12/09/2023  | 15.0%     | 8.6%       | 3.8%        | 4.6%      |
| 12/16/2023  | 16.8%     | 12.2%      | 4.9%        | 5.3%      |
| 12/23/2023  | 19.2%     | 15.7%      | 6.6%        | 7.0%      |
| 12/30/2023  | 20.8%     | 14.1%      | 8.0%        | 9.2%      |
| 01/06/2024  | 18.9%     | 8.5%       | 6.7%        | 7.9%      |
| 01/13/2024  | 16.2%     | 8.6%       | 5.3%        | 6.3%      |
| 01/20/2024  | 15.0%     | 9.8%       | 4.6%        | 5.2%      |
| 01/27/2024  | 14.0%     | 9.8%       | 4.5%        | 4.7%      |
| 02/03/2024  | 13.2%     | 10.2%      | 4.2%        | 4.2%      |
| 02/10/2024  | 11.9%     | 10.0%      | 4.1%        | 4.2%      |
| 02/17/2024  | 11.0%     | 9.3%       | 3.9%        | 4.0%      |
| 02/24/2024  | 10.2%     | 8.5%       | 3.8%        | 3.8%      |
| 03/02/2024  | 8.9%      | 7.2%       | 3.4%        | 3.5%      |
| 03/09/2024  | 7.8%      | 6.7%       | 2.8%        | 2.9%      |
| 03/16/2024  | 6.2%      | 5.2%       | 2.1%        | 2.2%      |
| 03/23/2024  | 5.1%      | 3.9%       | 1.8%        | 1.9%      |
| 03/30/2024  | 4.6%      | 3.6%       | 1.7%        | 1.7%      |
| 04/06/2024  | 3.8%      | 2.6%       | 1.4%        | 1.5%      |
| 04/13/2024  | 3.0%      | 1.9%       | 1.1%        | 1.2%      |